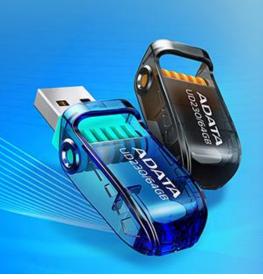

# **UD230 USB Flash Drive**

The compact UD230 USB flash drive features a convenient capless design with a folding cover that protects the connector and does away with misplaced caps. The drive also sports a bold race-car-inspired look that'll stand out from the crowd.

# **Folding-Cover Design**

The UD230's folding-cover design remedies the universal dilemma of misplaced caps. Snap it open to use. Snap it close when you're done with it. You have nothing to lose.