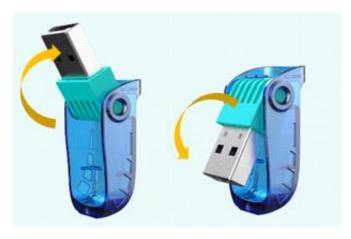

# **Folding-Cover Design**

The UD230's folding-cover design remedies the universal dilemma of misplaced caps. Snap it open to use. Snap it close when you're done with it. You have nothing to lose.