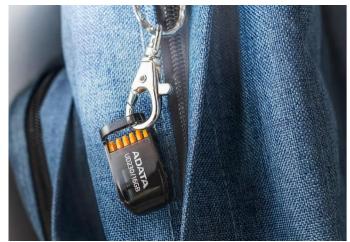

# **Easy Going**

The UD230 features a lanyard hole for convenience and personalization. Attach it to a lanyard strap or keychain for easy carrying, or accessorize it with something that's uniquely you.