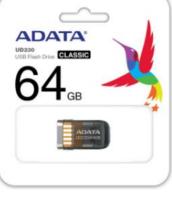

# **UD230 USB Flash Drive**

The compact UD230 USB flash drive features a convenient capless design with a folding cover that protects the connector and does away with misplaced caps. The drive also sports a bold race-car-inspired look that'll stand out from the crowd.

# **Folding-Cover Design**

The UD230's folding-cover design remedies the universal dilemma of misplaced caps. Snap it open to use. Snap it close when you're done with it. You have nothing to lose.