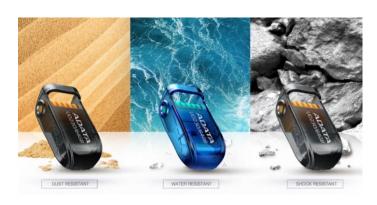

# **Enhanced Durability**

- Manufactured with the Chip-On-Board (COB) process
- More compact, impact-, water-, and dust-resistant