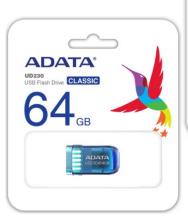

# **UD230 USB Flash Drive**

The compact UD230 USB flash drive features a convenient capless design with a folding cover that protects the connector and does away with misplaced caps. The drive also sports a bold race-car-inspired look that'll stand out from the crowd.

### **A Range of Capacities**

The UD230 comes in capacities ranging from 16GB to 64GB. Big or small, there's a capacity for you.