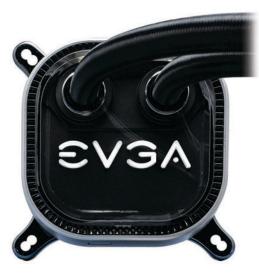

#### WATERBLOCK SPECS

- · Premium Retention parts for Intel LGA20XX/1200/115X/1366 and upcoming variants
- AMD retention ring for supporting AM2/AM3/AM4/FM1/ FM2/TR4 and upcoming variants
- 100% Copper
- Fully controllable RGB LED
- Noise Level = 20dB(A) (MAX)