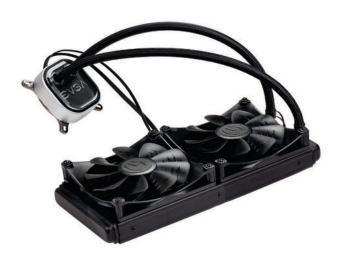

## EVGA CLC 280mm All-In-One RGB LED CPU Liquid Cooler

Part No: **400-HY-CL28-V1** 

The EVGA CLC 280mm All-In-One RGB LED CPU Liquid Cooler has arrived! This new liquid cooler from EVGA gives you incredible performance, low noise, and robust software controls. The full copper waterblock pulls the heat from your CPU to the radiator, where newly designed fans, featuring Teflon Nano Bearings, effortlessly disperse the heat.

The CLC 280 offers premium sleeved tubing and fully controlled RGB LED to provide a sleek look.

Monitor and control the CLC 280 with the new EVGA Flow Control software. which allows you to monitor and change pump speed, fan curve, and RGB LED! With the CLC and EVGA Flow Control, take back control of your temperatures and peace of mind.