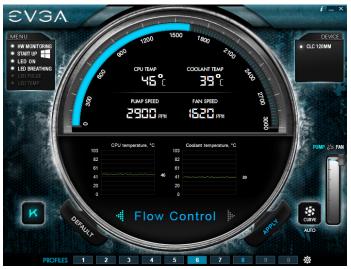

#### **EVGA FLOW CONTROL**

The new EVGA Flow Control GUI allows you to easily monitor and control your pump settings, create fan profiles, and personalize the RGB LED. When you are ready for a heavy gaming or overclocking session, just click on the K-Boost button to max out the pump and fan speed; when you're done, simply disable K-Boost to run at your regular profile.