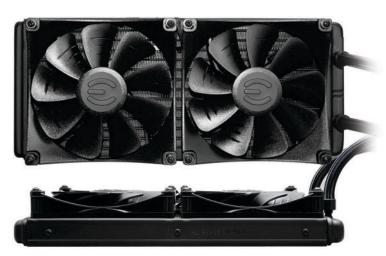

#### TEFLON NANO BEARING FAN

The new EVGA Teflon Nano Bearing fan features a curved housing to reduce noise level and a unique blade design to offer incredible cooling performance. The Teflon Nano bearings increase the lifespan of your fans well beyond traditional ball bearings. The reduced turbulence improves air flow through the radiator to improve cooling without sacrificing silence!

### **FAN SPECS**

- Size: 140 x 140 x 25mm (x2)
- Teflon Nano Bearing
- Speed = 600-2200RPM
- Airflow = 113.50 CFM (MAX)
- Static Pressure = 4.20 mmAg (MAX)
- Noise Level = 16.0 dB(A) (MIN) 39.5 dB(A) (MAX)
- Lifespan = 80,000 Hours

# **RADIATOR SPECS**

312mm x 140mm x 28mm (LxWxH) (without Fans) 312mm x 140mm x 53mm (LxWxH) (with Fans installed)

Aluminum