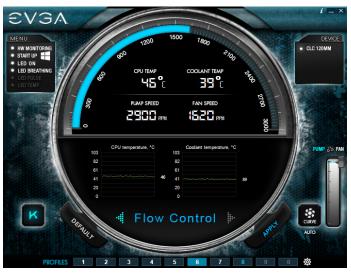

#### **EVGA FLOW CONTROL**

The new EVGA Flow Control GUI allows you to easily monitor and control your pump settings, create fan profiles, and personalize the RGB LED. When you are ready for a heavy gaming or overclocking session, just click on the K-Boost button to max out the pump and fan speed; when you're done, simply disable K-Boost to run at your regular profile.