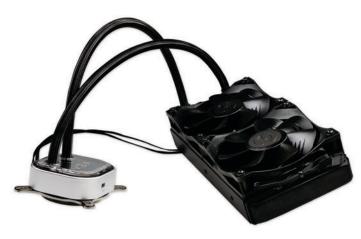

## EVGA CLC 240mm All-In-One RGB LED CPU Liquid Cooler

Part No: 400-HY-CL24-V1

The EVGA CLC 240mm All-In-One RGB LED CPU Liquid Cooler has arrived! This new liquid cooler from EVGA gives you incredible performance, low noise, and robust software controls. The full copper waterblock pulls the heat from your CPU to the radiator, where newly designed fans, featuring Teflon Nano Bearings, effortlessly disperse the heat.

The CLC 240 offers premium sleeved tubing and fully controlled RGB LED to provide a sleek look.

Monitor and control the CLC 240 with the new EVGA Flow Control software, which allows you to monitor and change pump speed, fan curve, and RGB LED! With the CLC and EVGA Flow Control, take back control of your temperatures and peace of mind.

## **RADIATOR SPECS**

276mm x 122mm x 28mm (LxWxH) (without Fans) 276mm x 122mm x 53mm (LxWxH) (with Fans installed)• Aluminum