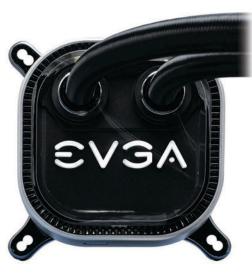

### WATERBLOCK SPECS

- Premium Retention parts for Intel LGA20XX/1200/115X/1366 and upcoming variants
- AMD retention ring for supporting AM2/AM3/AM4/FM1/ FM2/TR4 and upcoming variants
- 100% Copper
- Fully controllable RGB LED
- Noise Level = 20dB(A) (MAX)