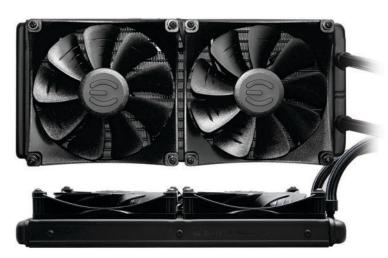

### **TEFLON NANO BEARING FAN**

The new EVGA Teflon Nano Bearing fan features a curved housing to reduce noise level and a unique blade design to offer incredible cooling performance. The Teflon Nano bearings increase the lifespan of your fans well beyond traditional ball bearings. The reduced turbulence improves air flow through the radiator to improve cooling without sacrificing silence!

# **FAN SPECS**

- Size: 120 x 120 x 25mm (x2)
- Teflon Nano Bearing
- Speed = 500-2400RPM
- Airflow = 74.82 CFM (MAX)
- Static Pressure = 4.04 mmAq (MAX)
- Noise Level = 16.0 dB(A) (MIN) 39.9 dB(A) (MAX)
- Lifespan = 80,000 Hours

## **RADIATOR SPECS**

276mm x 122mm x 28mm (LxWxH) (without Fans) 276mm x 122mm x 53mm (LxWxH) (with Fans installed)• Aluminum