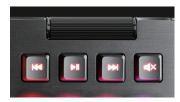

Volume Scroll Wheel & Multimedia Keys: Dedicated volume wheel and media keys

Sturdy, Reliable Kailh Speed Mechanical Switch

Magnetic Approach Palm Rest

Kailh Speed (Silver/Bonze) Switches: 40/50g force with 1.1mm actuation