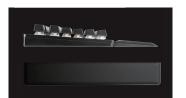

User-Swappable Swithces: Customize and replace with Kailh 3 pin mechanical switches

Real 4K report rate. Powered by a 32-bit Arm Cortex-M33 supporting a 4000Hz report rate.