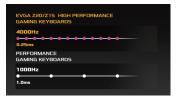

### Part No: **821-W1-155P-K2**

The Z15 RGB keyboard offers the ultimate in custom control, with hot-swappable linear or clicky mechanical switches, ensuring the perfect level of feedback for any user. Powered by a 32-bit Arm Cortex-M33 core USB microprocessor, the Z15 offers the most advanced gaming keyboard experience, with a 4000Hz report rate. Customize the Z15 to fit your style with full RGB control featuring per-key RGB LEDs configurable through EVGA UNLEASH. The Z15 has everything the enthusiast needs for expressing themselves with their keyboard and optimizing playstyles.

User-Swappable Swithces: Customize and replace with Kailh 3 pin mechanical switches

Real 4K report rate. Powered by a 32-bit Arm Cortex-M33 supporting a 4000Hz report rate.