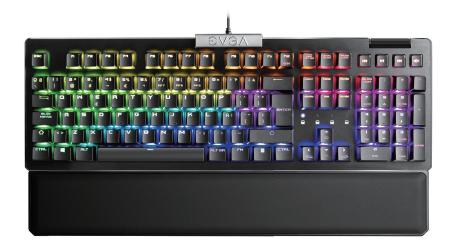

### Part No: **821-W1-155P-K2**

The Z15 RGB keyboard offers the ultimate in custom control, with hot-swappable linear or clicky mechanical switches, ensuring the perfect level of feedback for any user. Powered by a 32-bit Arm Cortex-M33 core USB microprocessor, the Z15 offers the most advanced gaming keyboard experience, with a 4000Hz report rate. Customize the Z15 to fit your style with full RGB control featuring per-key RGB LEDs configurable through EVGA UNLEASH. The Z15 has everything the enthusiast needs for expressing themselves with their keyboard and optimizing playstyles.